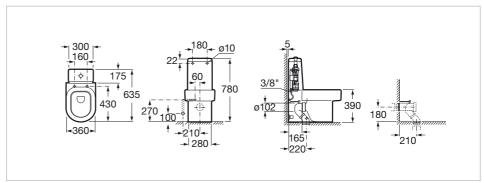

#### **Dimensions**

Length: 360 mm. Width: 635 mm. Height: 780 mm.

From a formal viewpoint, Ramón
Benedito has made the very most of this
collection he offers us. He conserves the
classical structures of the different
elements in the bathroom but with a new
perspective. The pieces are compact with
forms that seek the essential. Their
simplicity creates an uncluttered space
that is committed to bathroom
spaciousness as the basis of its character
and functionality.

### Technical drawings

Happening Ref. 342567..0