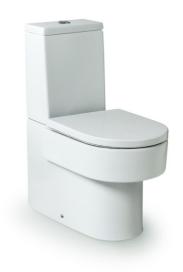

# Vitreous china close-coupled WC with dual outlet

## Back to wall Elbow included

Fixing kit: Included

Flushing system: Washdown Installation type: Floorstanding Outlet type: Dual (vario)

Shape: Round

#### **Dimensions**

Length: 360 mm. Width: 635 mm. Height: 780 mm.

From a formal viewpoint, Ramón
Benedito has made the very most of this
collection he offers us. He conserves the
classical structures of the different
elements in the bathroom but with a new
perspective. The pieces are compact with
forms that seek the essential. Their
simplicity creates an uncluttered space
that is committed to bathroom
spaciousness as the basis of its character
and functionality.