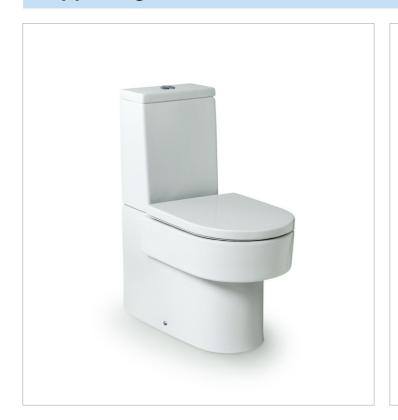

# Happening Ref. 342567..0

# Vitreous china close-coupled WC with dual outlet

## Back to wall Elbow included

Fixing kit: Included

Flushing system: Washdown Installation type: Floorstanding Outlet type: Dual (vario)

Shape: Round

#### **Dimensions**

Length: 360 mm. Width: 635 mm. Height: 780 mm.

From a formal viewpoint, Ramón
Benedito has made the very most of this
collection he offers us. He conserves the
classical structures of the different
elements in the bathroom but with a new
perspective. The pieces are compact with
forms that seek the essential. Their
simplicity creates an uncluttered space
that is committed to bathroom
spaciousness as the basis of its character
and functionality.