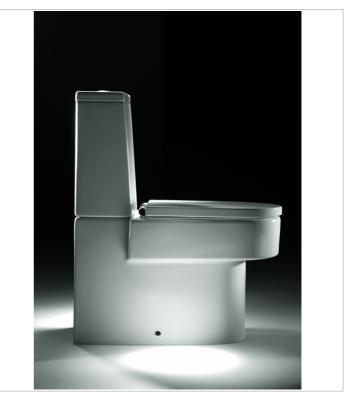

# Happening Ref. 342567..0

# Vitreous china close-coupled WC with dual outlet

## Back to wall Elbow included

Fixing kit: Included

Flushing system: Washdown Installation type: Floorstanding Outlet type: Dual (vario)

Shape: Round

#### **Dimensions**

Length: 360 mm. Width: 635 mm. Height: 780 mm.

From a formal viewpoint, Ramón
Benedito has made the very most of this
collection he offers us. He conserves the
classical structures of the different
elements in the bathroom but with a new
perspective. The pieces are compact with
forms that seek the essential. Their
simplicity creates an uncluttered space
that is committed to bathroom
spaciousness as the basis of its character
and functionality.