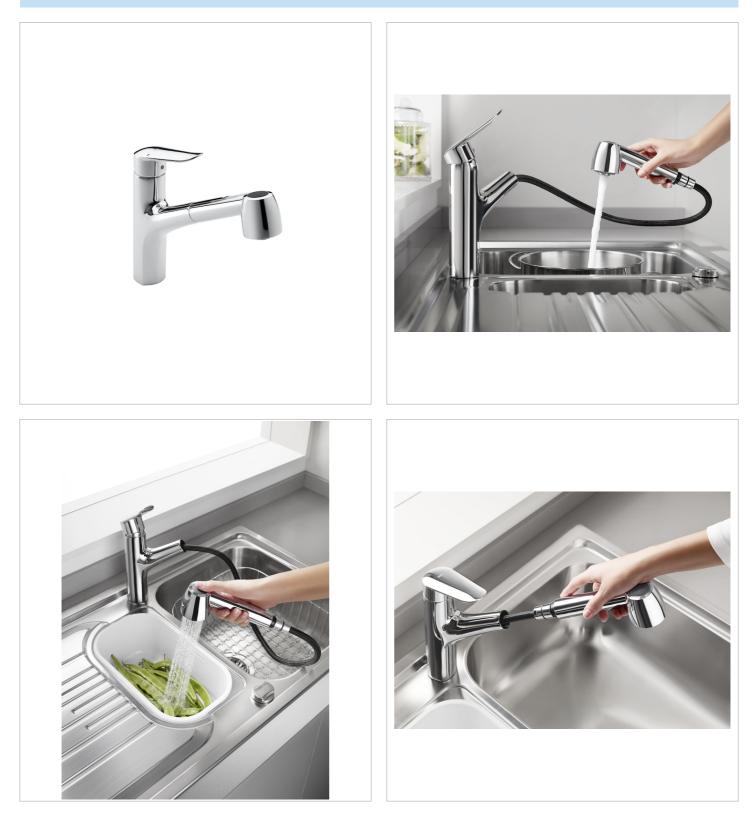

### Kitchen sink mixer with retractable swivel spout and rinse spray function

Ref. 5A8127C00

Application place: Kitchen sink Finish: Chrome Flexible supply hoses included Installation type: Deck-mounted Pull-out spout Spout length (mm): 236 Spout position: Central Swivel spout Type of cartridge: Ceramic