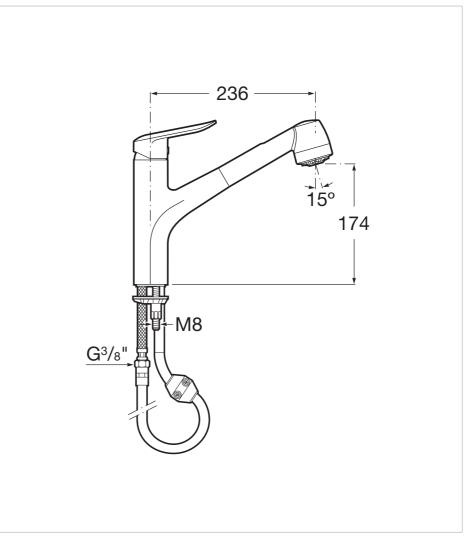

### Kitchen sink mixer with retractable swivel spout and rinse spray function

Ref. 5A8127C00

Application place: Kitchen sink Finish: Chrome Flexible supply hoses included Installation type: Deck-mounted Pull-out spout Spout length (mm): 236 Spout position: Central Swivel spout Type of cartridge: Ceramic

#### Technical drawings