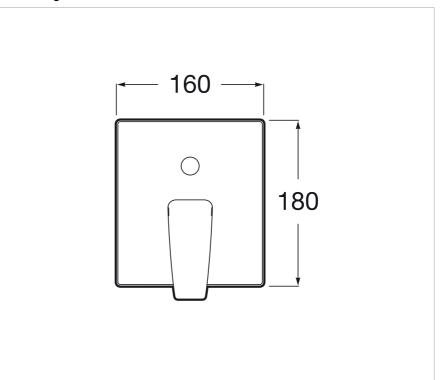

ation place: Bathtub, Shower Diverter: Automatic Finish: Chrome Installation type: Built-in

## Compatible with

525869403 Universal RocaBox

Created by the industrial designer Antonio Bullo, this innovative collection of bathroom fittings , organic shapes and simple geometric lines, has been inspired by nature. Water flows in cascades through open piping in a way reminiscent of fountains. This collection makes having a bath an experience that is surprisingly natural and technologically perfect.



Designed by Antonio Bullo

He has won four gold medals at the Faenza International Ceramic Competition and two Design Plus awards at ISH Frankfurt. For Bullo, the product must be an extension of the company's soul and consistent with the markets in which it is competing.

## Technical drawings