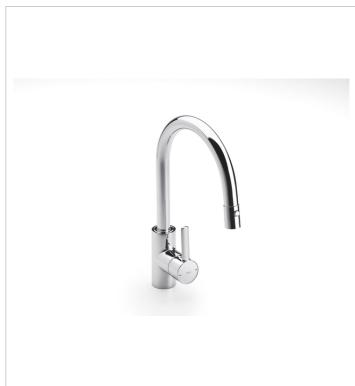

## Kitchen sink mixer with retractable swivel spout and rinse spray function

Application place: Kitchen sink

Finish: Chrome

Flexible supply hoses included Installation type: Deck-mounted

Pull-out spout

Spout length (mm): 220 Spout position: High

Swivel spout

Type of cartridge: Ceramic