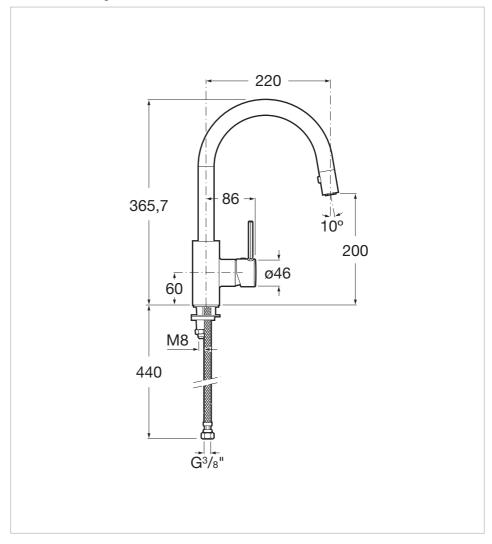

Ref. 5A8160C00



A proposal that can bring an air of freshness and originality to every corner. Slim and curvaceous, This series' singularity is seductive and its valiant functionality is ever so convincing.



Designed by Ramon Benedito

A Barcelona industrial designer with a world-wide reputation – and a worldwide prize-winner. Over the 20 years he has worked with Roca he has employed a design criteria that can be summed up in a single sentence: rigour as a method.

## Kitchen sink mixer with retractable swivel spout and rinse spray function

Application place: Kitchen sink

Finish: Chrome

Flexible supply hoses included Installation type: Deck-mounted

Pull-out spout

Spout length (mm): 220 Spout position: High

Swivel spout

Type of cartridge: Ceramic





## **Technical drawings**







Targa Ref. 5A8160C00











Targa Ref. 5A8160C00