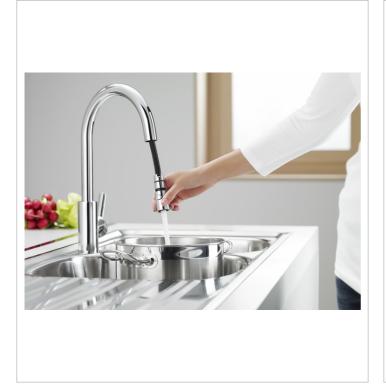

## Kitchen sink mixer with retractable swivel spout and rinse spray function

Application place: Kitchen sink

Finish: Chrome

Flexible supply hoses included Installation type: Deck-mounted

Pull-out spout

Spout length (mm): 220 Spout position: High

Swivel spout

Type of cartridge: Ceramic