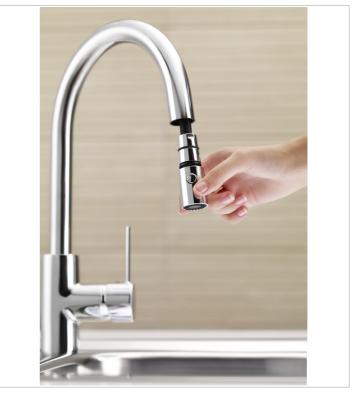

## Kitchen sink mixer with retractable swivel spout and rinse spray function

Application place: Kitchen sink

Finish: Chrome

Flexible supply hoses included Installation type: Deck-mounted

Pull-out spout

Spout length (mm): 220 Spout position: High

Swivel spout

Type of cartridge: Ceramic