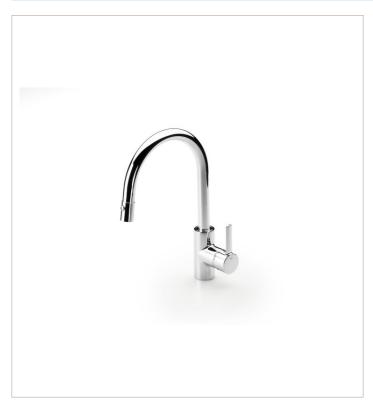

## Kitchen sink mixer with retractable swivel spout and rinse spray function

Application place: Kitchen sink

Finish: Chrome

Flexible supply hoses included Installation type: Deck-mounted

Pull-out spout

Spout length (mm): 220 Spout position: High

Swivel spout

Type of cartridge: Ceramic