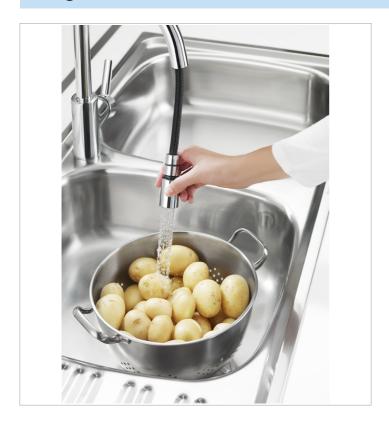

## Kitchen sink mixer with retractable swivel spout and rinse spray function

Application place: Kitchen sink

Finish: Chrome

Flexible supply hoses included Installation type: Deck-mounted

Pull-out spout

Spout length (mm): 220 Spout position: High

Swivel spout

Type of cartridge: Ceramic