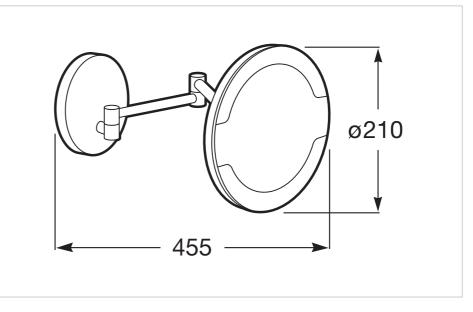

### Dimensions

Length: 455 mm. Width: 210 mm. Height: 210 mm.

#### **Technical drawings**

# Ref. 816380001