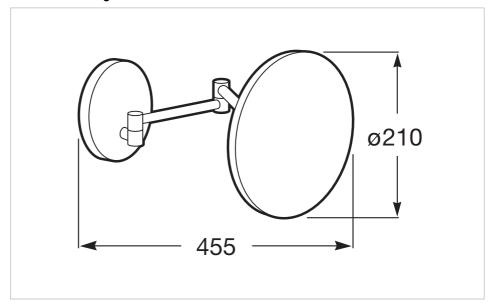

## **Dimensions**

Length: 455 mm. Width: 210 mm. Height: 210 mm.

## **Technical drawings**