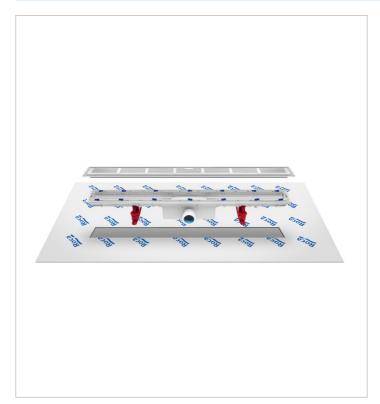

In-Drain Ref. 276091000

An innovative solution for integrated

showers. A new concept that empowers

accessibility and functionality. In-Drain adapts to any style, preserving the elegant essence of its shapes and ofering

# IN-DRAIN CHANNEL - Installation drainage kit with premounted geotextile fabric

Geotextile fabric included Recommended for public spaces

### **Dimensions**

Length: 950 mm. Width: 50 mm.