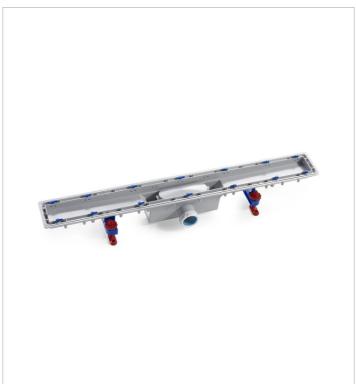

In-Drain Ref. 276091000

An innovative solution for integrated

showers. A new concept that empowers

accessibility and functionality. In-Drain adapts to any style, preserving the elegant essence of its shapes and ofering

# IN-DRAIN CHANNEL - Installation drainage kit with premounted geotextile fabric

Geotextile fabric included Recommended for public spaces

### **Dimensions**

Length: 950 mm. Width: 50 mm.