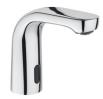

L20 Ref. 5A5309C00

Simply contemporary, sustainable and smart. One of Roca's innovative faucets collections with Cold Start technology to improve energy saving.

## Electronic basin faucet (pre-mixed water). Powered by four 1.5V LRG (AA) alkaline batteries.

Aerator type: Coin slot Application place: Basin Finish: Chrome

Flexible supply hoses included Flow rate (I/min - 3 bar): 5.7 Installation type: Deck-mounted