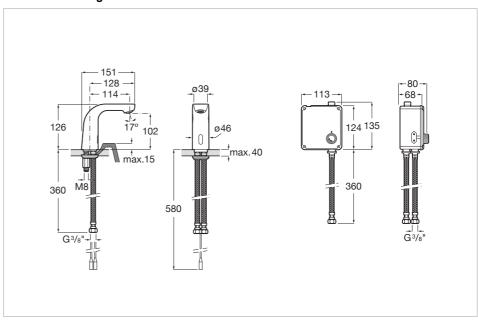

L20 Ref. 5A5309C00



Simply contemporary, sustainable and smart. One of Roca's innovative faucets collections with Cold Start technology to improve energy saving.

## Electronic basin faucet (pre-mixed water). Powered by four 1.5V LRG (AA) alkaline batteries.

Aerator type: Coin slot Application place: Basin Finish: Chrome

Flexible supply hoses included Flow rate (I/min - 3 bar): 5.7 Installation type: Deck-mounted

Maximum length of light barrier (cm): 13

Power supply: Batteries Spout length (mm): 151 Water and energy saving Water connection thread: 3/8"

Water flow restrictor



## **Technical drawings**