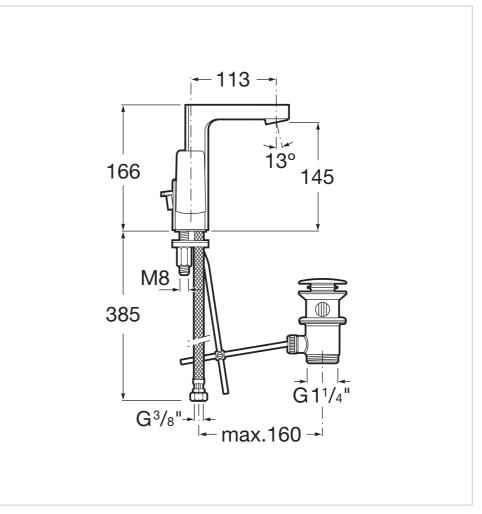

## L90



Committed to the perfection of a finish that leads us to a universe ruled by technology. A sequence of angles, straight lines and planes in a singular style proposal, specially recommended for those who love design inspired by urban life.

## Basin mixer, integrated lateral handle, with pop-up waste, Cold Start

Ref. 5A4001C00

Aerator type: Integrated aerator Application place: Basin Cold water position in the center Finish: Chrome Flexible supply hoses included Flow rate (I/min - 3 bar): 8 Installation type: Deck-mounted Pop-up waste Type of cartridge: Ceramic Water and energy saving



## **Technical drawings**