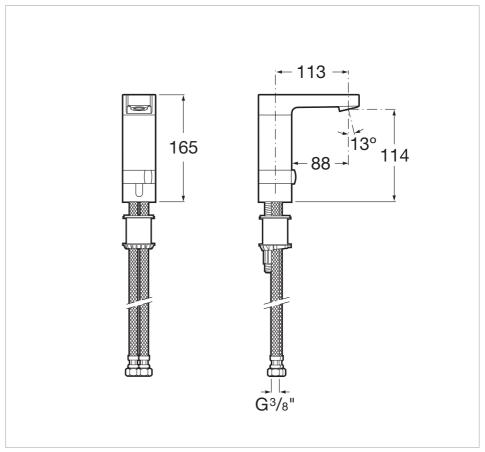

## L90

## Ref. 5A5301C00



Committed to the perfection of a finish that leads us to a universe ruled by technology. A sequence of angles, straight lines and planes in a singular style proposal, specially recommended for those who love design inspired by urban life. Electronic basin mixer with water flow limiter. Powered by four 1.5V LRG (AA) alkaline batteries.

Application place: Basin Finish: Chrome Flexible supply hoses included Flow rate (l/min - 3 bar): 5.7 Installation type: Deck-mounted Power supply: Batteries Recommended for public spaces Sustainable product Temperature control: Mechanical mixer Water and energy saving Water flow restrictor



## **Technical drawings**