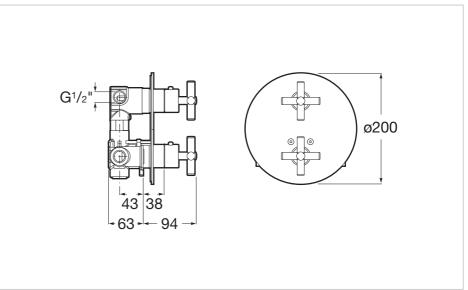

## Loft

## Ref. 5A0643C00



The avant-garde design and the technology blend together to create strong and high-quality elements. This design is a timeless, singular and unalterable style proposal with a refined finish and the originality of its contours fill every space with elegance, precision and distinction.

## Built-in thermostatic bath-shower mixer with diverter-flow regulator

Application place: Bathtub Diverter-flow regulator Finish: Chrome Inferior free outlet Installation type: Built-in Temperature selection Water connection thread: 1/2" - 1/2"



## **Technical drawings**