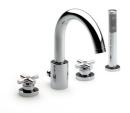

**Loft** Ref. 5A0943C00

The avant-garde design and the technology blend together to create strong and high-quality elements. This design is a timeless, singular and unalterable style proposal with a refined finish and the originality of its contours fill every space with elegance, precision and distinction.

## Deck-mounted bath mixer with high central spout, bath-shower diverter, handshower and 1.75 m flexible shower hose

Application place: Bathtub Diverter: Automatic Finish: Chrome

Installation type: Deck-mounted Spout position: Central Twin lever control: 1/2 Turn