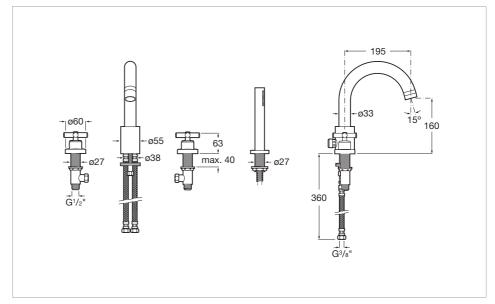

**Loft** Ref. 5A0943C00



The avant-garde design and the technology blend together to create strong and high-quality elements. This design is a timeless, singular and unalterable style proposal with a refined finish and the originality of its contours fill every space with elegance, precision and distinction.

## Deck-mounted bath mixer with high central spout, bath-shower diverter, handshower and 1.75 m flexible shower hose

Application place: Bathtub Diverter: Automatic Finish: Chrome

Installation type: Deck-mounted Spout position: Central Twin lever control: 1/2 Turn

## **Technical drawings**