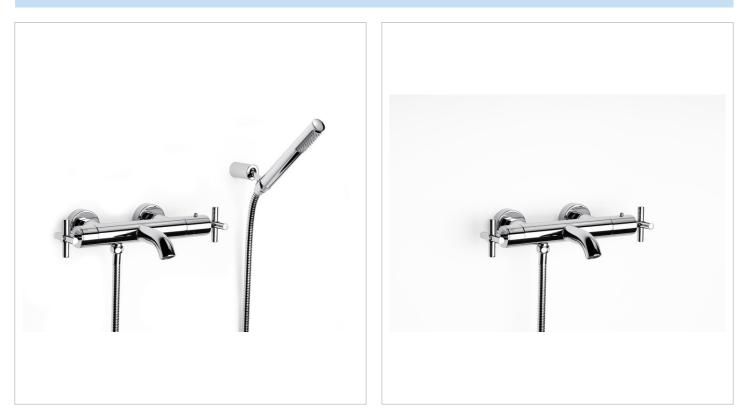

## Ref. 5A1143C00

The avant-garde design and the technology blend together to create strong and high-quality elements. This design is a timeless, singular and unalterable style proposal with a refined finish and the originality of its contours fill every space with elegance, precision and distinction. Wall-mounted thermostatic bath-shower mixer with diverter-flow regulator, 1.70 m flexible shower hose, handshower and shower wall bracket

Application place: Bathtub Diverter-flow regulator Finish: Chrome Installation type: Wall-mounted