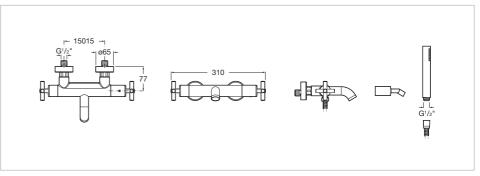

## Loft

## Ref. 5A1143C00



The avant-garde design and the technology blend together to create strong and high-quality elements. This design is a timeless, singular and unalterable style proposal with a refined finish and the originality of its contours fill every space with elegance, precision and distinction. Wall-mounted thermostatic bath-shower mixer with diverter-flow regulator, 1.70 m flexible shower hose, handshower and shower wall bracket

Application place: Bathtub Diverter-flow regulator Finish: Chrome Installation type: Wall-mounted



## **Technical drawings**







## Loft

Ref. 5A1143C00