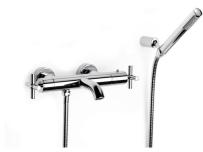

## Ref. 5A1143C00

The avant-garde design and the technology blend together to create strong and high-quality elements. This design is a timeless, singular and unalterable style proposal with a refined finish and the originality of its contours fill every space with elegance, precision and distinction. Wall-mounted thermostatic bath-shower mixer with diverter-flow regulator, 1.70 m flexible shower hose, handshower and shower wall bracket

Application place: Bathtub Diverter-flow regulator Finish: Chrome Installation type: Wall-mounted