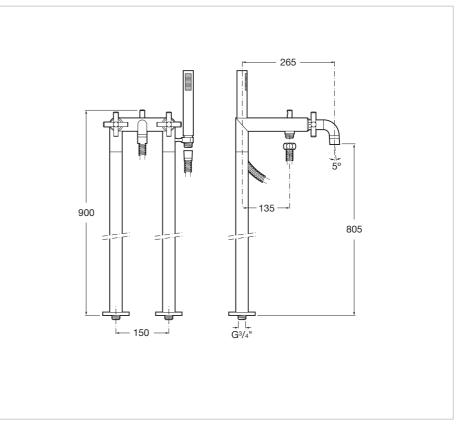

## Loft



The avant-garde design and the technology blend together to create strong and high-quality elements. This design is a timeless, singular and unalterable style proposal with a refined finish and the originality of its contours fill every space with elegance, precision and distinction.

Wall-mounted bath-shower mixer with automatic diverter with retention, 1.75 m flexible shower hose, handshower and swivel wall bracket and floor pillar leg

Application place: Bathtub Diverter: Automatic Finish: Chrome Installation type: Floorstanding Twin lever control: 1/2 Turn

#### **Technical drawings**





### Ref. 5A2743C00



# Loft

### Ref. 5A2743C00