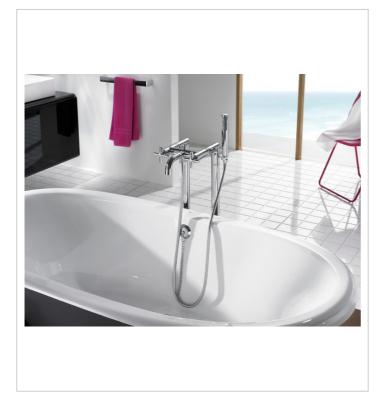

Wall-mounted bath-shower mixer with automatic diverter with retention, 1.75 m flexible shower hose, handshower and swivel wall bracket and floor pillar leg

Application place: Bathtub Diverter: Automatic Finish: Chrome Installation type: Floorstanding Twin lever control: 1/2 Turn

### Ref. 5A2743C00