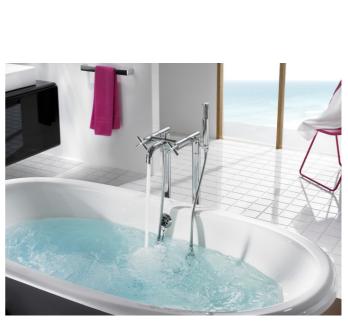

## Loft

The avant-garde design and the technology blend together to create strong and high-quality elements. This design is a timeless, singular and unalterable style proposal with a refined finish and the originality of its contours fill every space with elegance, precision and distinction.

Wall-mounted bath-shower mixer with automatic diverter with retention, 1.75 m flexible shower hose, handshower and swivel wall bracket and floor pillar leg

Application place: Bathtub Diverter: Automatic Finish: Chrome Installation type: Floorstanding Twin lever control: 1/2 Turn