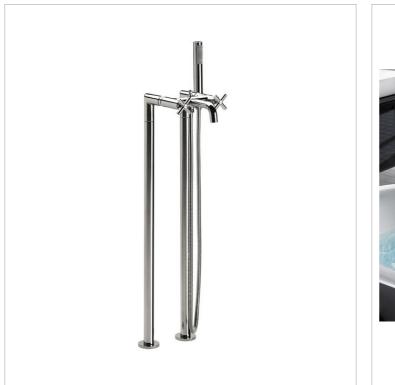

Wall-mounted bath-shower mixer with automatic diverter with retention, 1.75 m flexible shower hose, handshower and swivel wall bracket and floor pillar leg

Application place: Bathtub Diverter: Automatic Finish: Chrome Installation type: Floorstanding Twin lever control: 1/2 Turn