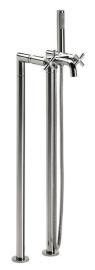

Wall-mounted bath-shower mixer with automatic diverter with retention, 1.75 m flexible shower hose, handshower and swivel wall bracket and floor pillar leg

Application place: Bathtub Diverter: Automatic Finish: Chrome Installation type: Floorstanding Twin lever control: 1/2 Turn