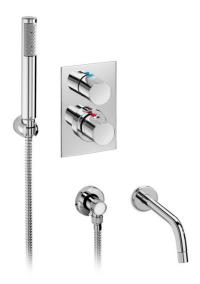

Element Ref. 5A2762C00

Built-in thermostatic bath-shower mixer with diverter-flow regulator, wall-mounted bath filler, water connection, 1.70 m flexible shower hose, handshower and fixed handshower bracket

Application place: Bathtub Diverter-flow regulator Finish: Chrome Installation type: Built-in

Sustainable product
Temperature selection

Water connection thread: 1/2" - 1/2"