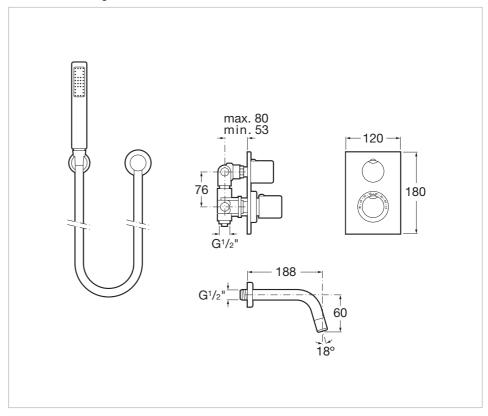

## **Technical drawings**

Forceful, compact and rational. The architect David Chipperfield has drawn up a geometrical, pure, distinct and radical design. Thanks to the simplicity of its lines and his comprehensive plan for the bathroom, this collection can easily coexist with the different stylistic registers that are required of contemporary interior decorating.