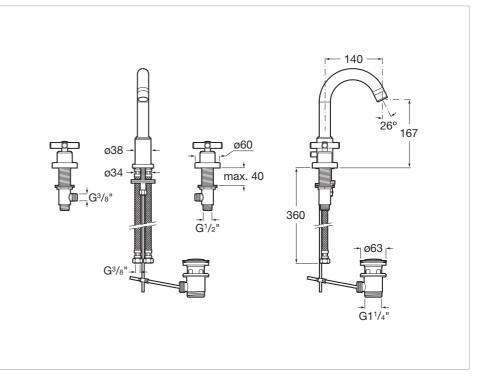

## Basin mixer with central swivel spout and pop-up waste

Aerator type: Integrated aerator Application place: Basin Finish: Chrome Flexible supply hoses included Installation type: Deck-mounted Pop-up waste Spout position: Central Twin lever control: 1/2 Turn