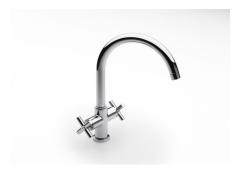

**Loft** Ref. 5A8443C00

The avant-garde design and the technology blend together to create strong and high-quality elements. This design is a timeless, singular and unalterable style proposal with a refined finish and the originality of its contours fill every space with elegance, precision and distinction.

## Kitchen sink mixer with swivel spout

Aerator type: Integrated aerator Application place: Kitchen sink

Finish: Chrome

Flexible supply hoses included Installation type: Deck-mounted Spout length (mm): 225 Spout position: High Swivel spout