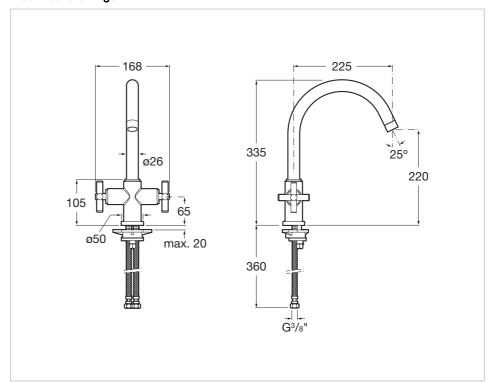

**Loft** Ref. 5A8443C00



The avant-garde design and the technology blend together to create strong and high-quality elements. This design is a timeless, singular and unalterable style proposal with a refined finish and the originality of its contours fill every space with elegance, precision and distinction.

## Kitchen sink mixer with swivel spout

Aerator type: Integrated aerator Application place: Kitchen sink

Finish: Chrome

Flexible supply hoses included Installation type: Deck-mounted Spout length (mm): 225 Spout position: High Swivel spout

Twin lever control: 1/2 Turn



## **Technical drawings**