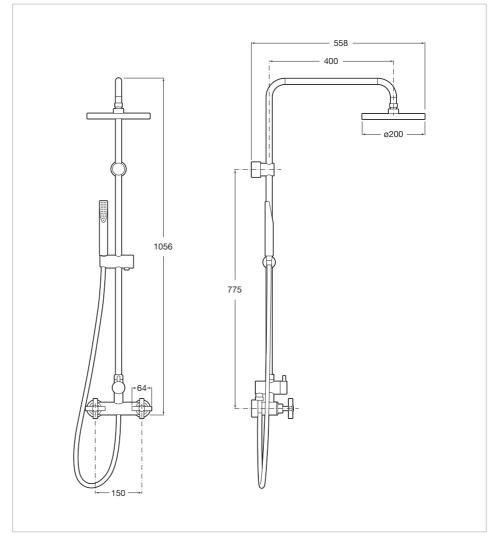

**Loft** Ref. 5A9743C00



The avant-garde design and the technology blend together to create strong and high-quality elements. This design is a timeless, singular and unalterable style proposal with a refined finish and the originality of its contours fill every space with elegance, precision and distinction.

## Shower column

Faucet: Included
Finish: Chrome
Handshower: Included
Installation type: Wall-mounted

Minimum water pressure required (bar): 2

Mixer type: Twin lever Number of water outlets: 2 Shower flexible hose included Shower head functions: Rain Suitable for: Shower





## **Technical drawings**



## **Dimensions**

Width: 562 mm. Height: 1055 mm.