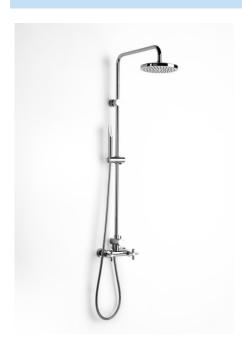

**Loft** Ref. 5A9743C00

The avant-garde design and the technology blend together to create strong and high-quality elements. This design is a timeless, singular and unalterable style proposal with a refined finish and the originality of its contours fill every space with elegance, precision and distinction.

## Shower column

Faucet: Included
Finish: Chrome
Handshower: Included
Installation type: Wall-mounted

Minimum water pressure required (bar): 2

Mixer type: Twin lever Number of water outlets: 2 Shower flexible hose included Shower head functions: Rain Suitable for: Shower