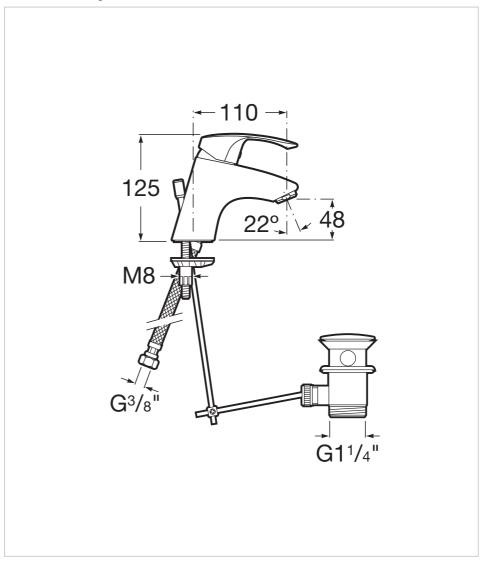

ous solutions for a space with maximum comfort and one that complies with the precept of responsible use of the plant's natural resources.



Designed by Toni Clariana

Toni Clariana is a Barcelonian designer. His career began in the automotive industry for SEAT, before moving on to work for Quod and Associate designers. He later created his own organisation: magma Design, which is characterized by its interdisciplinary and its approach on behalf of the industry. magma has received a number of awards, including the Hispack, a Delta Silver Adi-Fad award and the Premio Letra.

## Basin mixer with pop-up waste

Aerator type: Integrated aerator Application place: Basin

Finish: Chrome

Flexible supply hoses included Installation type: Deck-mounted

Pop-up waste





## **Technical drawings**