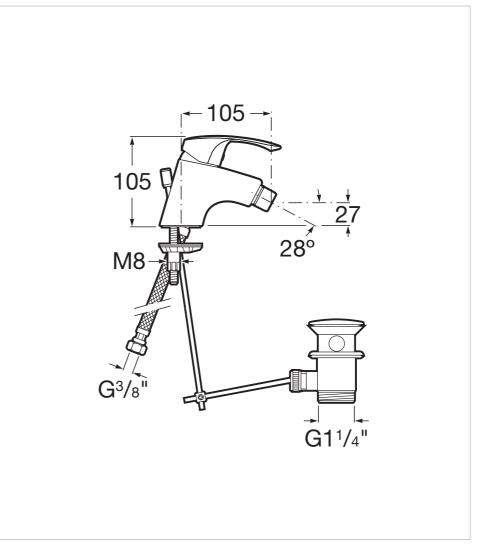

ne, elegant and serious solutions for a space with maximum comfort and one that complies with the precept of responsible use of the plant's natural resources.



Designed by **Toni Clariana** 

Toni Clariana is a Barcelonian designer. His career began in the automotive industry for SEAT, before moving on to work for Quod and Associate designers. He later created his own organisation: magma Design, which is characterized by its interdisciplinary and its approach on behalf of the industry. magma has received a number of awards, including the Hispack, a Delta Silver Adi-Fad award and the Premio Letra.

## Bidet mixer with pop-up waste

Application place: Bidet Finish: Chrome Flexible supply hoses included Installation type: Deck-mounted Pop-up waste Swivel spout



## **Technical drawings**