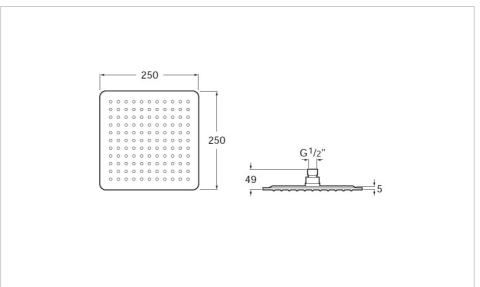

#### Finish: Chrome

Installation place: Ceiling, Wall Number of functions: 1 Shower arm: Not included Shower head length (mm): 250 Shower head shape: Square Shower head width (mm): 250

#### Dimensions

Length: 250 mm. Width: 250 mm.

#### **Technical drawings**