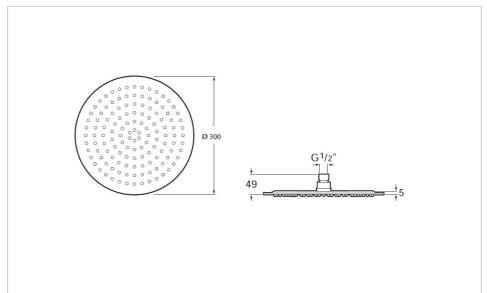

## Raindream

### Ref. 5B2550C00



Premium range of extraslim metallic shower-heads for wall or ceiling installation. Its Easyclean system prevents limescale build up.

# Extraslim metallic shower head for ceiling or wall installation. Support kit / arm not included.

Finish: Chrome Installation place: Ceiling, Wall Number of functions: 1 Shower arm: Not included Shower head diameter (mm): 300 Shower head shape: Round



#### Dimensions

Length: 300 mm. Width: 300 mm.

#### Optional

5B0650C00 Straight ceiling arm for shower head

5B0150C00 Straight wall arm for shower head 5B0550C00 Straight ceiling arm for shower head

5B0250C00 Straight wall arm for shower head 5B0450C00 Straight ceiling arm for shower head

5B0350C00 Straight wall arm for shower head

#### **Technical drawings**