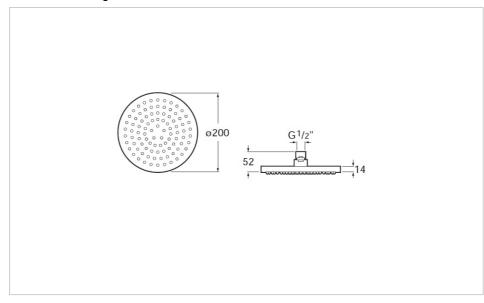

## **Technical drawings**

### **Dimensions**

Length: 200 mm. Width: 200 mm.

# Shower head for ceiling or wall installation. Support kit / arm not included.

Finish: Chrome

Installation place: Ceiling, Wall Number of functions: 1 Shower arm: Not included Shower head diameter (mm): 200 Shower head shape: Round