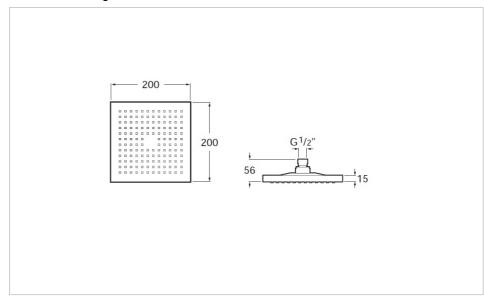

ense Ref. 5B2350C00



Full range of shower-heads for wall or ceiling installation. Its Easyclean system prevents limescale build up.

## Shower head for ceiling or wall installation. Support kit / arm not included.

Finish: Chrome
Installation place: Ceiling, Wall
Number of functions: 1
Shower arm: Not included
Shower head length (mm): 200

Shower head length (mm): 200 Shower head shape: Square Shower head width (mm): 200





## **Dimensions**

Length: 200 mm. Width: 200 mm.

## Optional

5B0350C00 Straight wall arm for shower head 5B0150C00 Straight wall arm for shower head 5B0550C00 Straight ceiling arm for shower head

5B0450C00 Straight ceiling arm for shower head

5B0650C00 Straight ceiling arm for shower head

5B0250C00 Straight wall arm for shower head

## **Technical drawings**