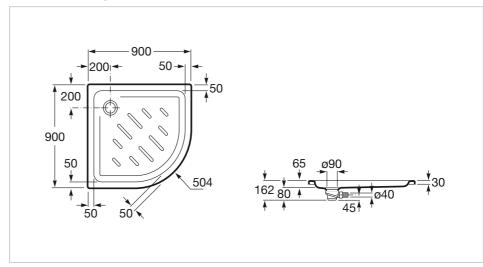

## **Dimensions**

Length: 900 mm. Width: 900 mm. Height: 65 mm.

## **Technical drawings**