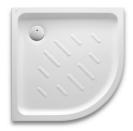

**Easy** Ref. 276085..0

Simplicity always works. An easy and adaptable design is the best way to guarantee a modern and appealing style whose neutrality of forms, organic in inspiration, makes it versatile and ergonomic, so that it will fit perfectly into any space.

## Corner acrylic shower tray with anti-slip base

Antislip type: Integrated Corner radius (mm): 504

Depth: Flat (between 45 and 65 mm)

Drain diameter (mm): 90

Drain included Material: Acrylic

Shape: Angular symmetric