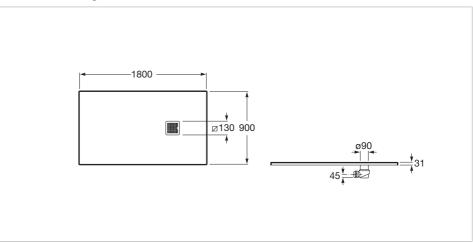

#### Dimensions

Length: 1800 mm. Width: 900 mm. Height: 31 mm.

#### **Technical drawings**