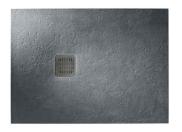

## Ref. P10170838401..0

Shower trays made of STONEX®, a strong and durable material, which are offered in a wide range of dimensions. Their textured finish makes the shower tray highly slip-resistant.

### Superslim STONEX® shower tray

Antislip type: Integrated Customizable Depth: Ultraflat (less than 45 mm) Drain diameter (mm): 90 Drain included Material: STONEX ® Shape: Rectangular