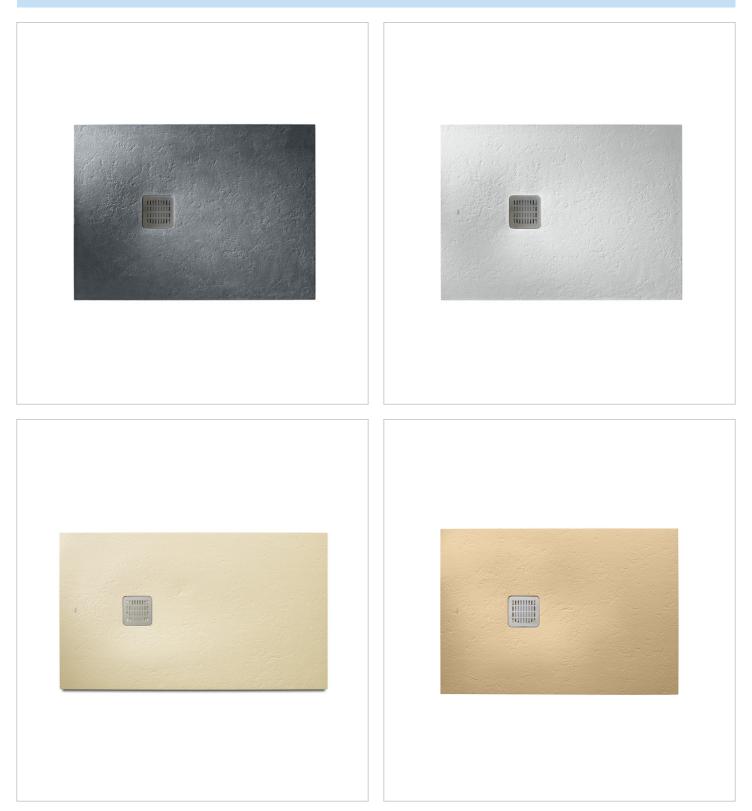

### Colours and finishes

How to obtain the reference number

Replace the ".." with the desired finish code from the list below