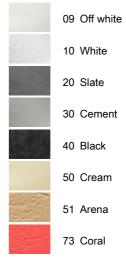

### Colours and finishes

How to obtain the reference number

Replace the ".." with the desired finish code from the list below