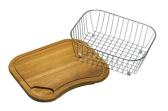

## Chopping board for kitchen sink

Professionalism and many highly beneficial features are the main characteristics of this design. Sober and balanced. This series equips the kitchen with practicality and durability, for a use where quality and efficiency are at the forefront. Simple lines for a finish that is easy to combine on any worktop.

## **Dimensions**

Length: 430 mm. Width: 370 mm. Height: 40 mm.