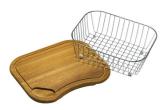

## Crockery basket for kitchen sink

Professionalism and many highly beneficial features are the main characteristics of this design. Sober and balanced. This series equips the kitchen with practicality and durability, for a use where quality and efficiency are at the forefront. Simple lines for a finish that is easy to combine on any worktop.

## **Dimensions**

Length: 380 mm. Width: 175 mm. Height: 390 mm.