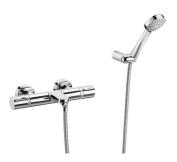

T-1000 Ref. 5A1109C00

The smart thermos for shower and bathshower applications. Thermostatic faucets collection with fully up-to-date features and plain lines in high quality finishes. Thermostatic wall-mounted bath-shower mixer with diverter-flow regulator, handshower, 1.70 m flexible hose and wall bracket for handshower

Application place: Bathtub Diverter-flow regulator

Finish: Chrome

Installation type: Wall-mounted

Maximum width between connections (mm):

166

Minimum width between connections (mm):

134

Temperature selection

Type of cartridge: Thermostatic Water connection thread: 1/2"