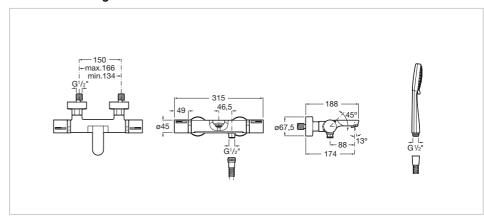

T-1000 Ref. 5A1109C00



The smart thermos for shower and bathshower applications. Thermostatic faucets collection with fully up-to-date features and plain lines in high quality finishes. Thermostatic wall-mounted bath-shower mixer with diverter-flow regulator, handshower, 1.70 m flexible hose and wall bracket for handshower

Application place: Bathtub Diverter-flow regulator

Finish: Chrome

Installation type: Wall-mounted

Maximum width between connections (mm):

166

Minimum width between connections (mm):

134

Temperature selection

Type of cartridge: Thermostatic Water connection thread: 1/2"









## **Technical drawings**