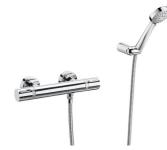

# Thermostatic wall-mounted shower mixer with handshower, 1.50 m flexible hose and wall bracket for handshower

Application place: Shower Finish: Chrome

Installation type: Wall-mounted

Maximum width between connections (mm):

#### 134

Temperature selection

Type of cartridge: Thermostatic Water connection thread: 1/2"