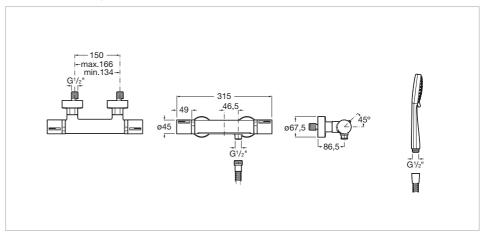

#### **Technical drawings**

#### 166

Minimum width between connections (mm):

#### 134

Temperature selection

Type of cartridge: Thermostatic Water connection thread: 1/2"