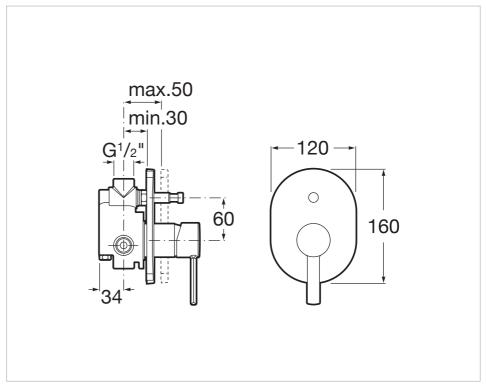

## Targa

## Ref. 5A0660C00



A proposal that can bring an air of freshness and originality to every corner. Slim and curvaceous, This series' singularity is seductive and its valiant functionality is ever so convincing.



Designed by Ramon Benedito

A Barcelona industrial designer with a world-wide reputation – and a worldwide prize-winner. Over the 20 years he has worked with Roca he has employed a design criteria that can be summed up in a single sentence: rigour as a method.

## 1/2" built-in bath-shower mixer with automatic diverter

Application place: Bathtub Diverter: Automatic Finish: Chrome Flow rate (I/min - 3 bar): 12.2 Installation type: Built-in Sustainable product



## **Technical drawings**