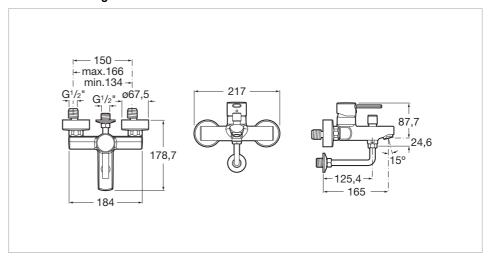

Targa Ref. 5A1760C00



A proposal that can bring an air of freshness and originality to every corner. Slim and curvaceous, This series' singularity is seductive and its valiant functionality is ever so convincing.



## Designed by Ramon Benedito

A Barcelona industrial designer with a world-wide reputation – and a worldwide prize-winner. Over the 20 years he has worked with Roca he has employed a design criteria that can be summed up in a single sentence: rigour as a method.

## Wall-mounted bath-shower mixer with automatic diverter with retention and wall elbow for shower head installation

Application place: Bathtub Diverter: Automatic Finish: Chrome

Installation type: Wall-mounted





## **Technical drawings**