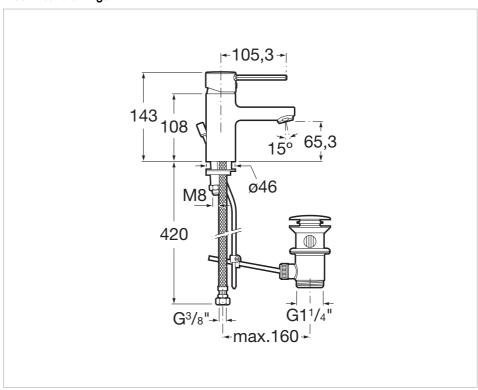

Targa Ref. 5A3060C00



A proposal that can bring an air of freshness and originality to every corner. Slim and curvaceous, This series' singularity is seductive and its valiant functionality is ever so convincing.



## Designed by Ramon Benedito

A Barcelona industrial designer with a world-wide reputation – and a worldwide prize-winner. Over the 20 years he has worked with Roca he has employed a design criteria that can be summed up in a single sentence: rigour as a method.

## Basin mixer with pop-up waste

Aerator type: Integrated aerator Application place: Basin

Finish: Chrome

Flexible supply hoses included Installation type: Deck-mounted

Pop-up waste





## **Technical drawings**