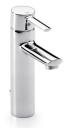

## High-neck basin mixer with pop-up waste

Aerator type: Integrated aerator Application place: Basin

Finish: Chrome

Flexible supply hoses included

High neck

Installation type: Deck-mounted

Pop-up waste