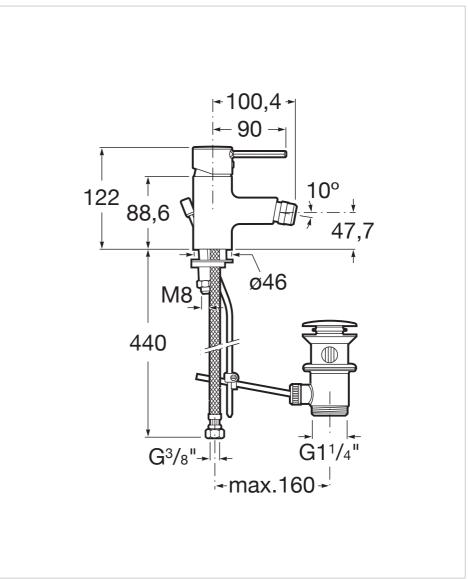

## Targa

## Ref. 5A6060C00



A proposal that can bring an air of freshness and originality to every corner. Slim and curvaceous, This series' singularity is seductive and its valiant functionality is ever so convincing.



Designed by Ramon Benedito

A Barcelona industrial designer with a world-wide reputation – and a worldwide prize-winner. Over the 20 years he has worked with Roca he has employed a design criteria that can be summed up in a single sentence: rigour as a method.

## Bidet mixer with pop-up waste

Application place: Bidet Finish: Chrome Flexible supply hoses included Installation type: Deck-mounted Pop-up waste Swivel spout



## **Technical drawings**