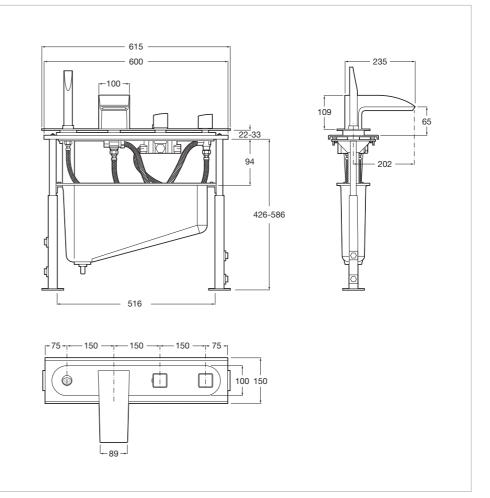

ce behind this collection, a proposal highly influenced by essentialism. Modern and dynamic, the design is harmonious and compact, with clearly defined lines and forms that are almost geometrical, based upon minimalist figures that bestow elegance and style on the bathroom.



Designed by Antonio Bullo

He has won four gold medals at the Faenza International Ceramic Competition and two Design Plus awards at ISH Frankfurt. For Bullo, the product must be an extension of the company's soul and consistent with the markets in which it is competing. Full kit for installation deckmounted thermostatic mixer, high spout with bath-shower diverter, handshower, 1.50 m flexible shower hose and tank

Application place: Bathtub Finish: Chrome Installation type: Deck-mounted



## **Technical drawings**