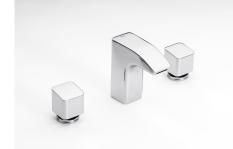

## Basin mixer with central spout, with pop-up waste

Aerator type: Integrated aerator Application place: Basin Finish: Chrome Flexible supply hoses included Installation type: Deck-mounted Pop-up waste Spout position: Central