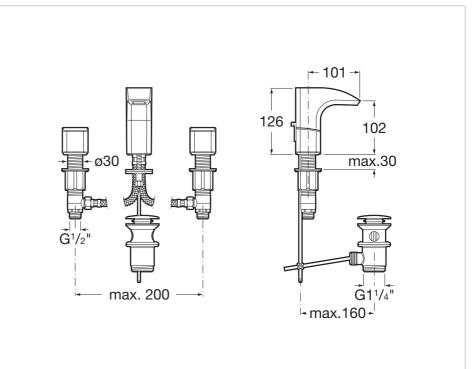

ind this collection, a proposal highly influenced by essentialism. Modern and dynamic, the design is harmonious and compact, with clearly defined lines and forms that are almost geometrical, based upon minimalist figures that bestow elegance and style on the bathroom.



Designed by Antonio Bullo

He has won four gold medals at the Faenza International Ceramic Competition and two Design Plus awards at ISH Frankfurt. For Bullo, the product must be an extension of the company's soul and consistent with the markets in which it is competing.

## Basin mixer with central spout, with pop-up waste

Aerator type: Integrated aerator Application place: Basin Finish: Chrome Flexible supply hoses included Installation type: Deck-mounted Pop-up waste Spout position: Central

## **Technical drawings**