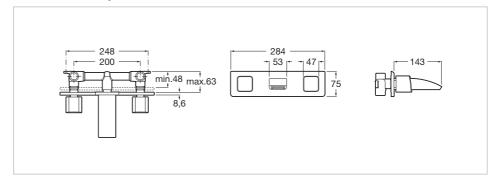

Thesis Ref. 5A4550C00



Antonio Bullo is the creative force behind this collection, a proposal highly influenced by essentialism. Modern and dynamic, the design is harmonious and compact, with clearly defined lines and forms that are almost geometrical, based upon minimalist figures that bestow elegance and style on the bathroom.



Designed by **Antonio Bullo** 

He has won four gold medals at the Faenza International Ceramic Competition and two Design Plus awards at ISH Frankfurt. For Bullo, the product must be an extension of the company's soul and consistent with the markets in which it is competing.

## Built-in basin mixer with 8 I/min flow limiter

Aerator type: Integrated aerator Application place: Basin Finish: Chrome Installation type: Built-in

## **Technical drawings**