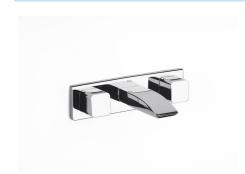

## Built-in basin mixer with 8 I/min flow limiter

Aerator type: Integrated aerator Application place: Basin Finish: Chrome Installation type: Built-in