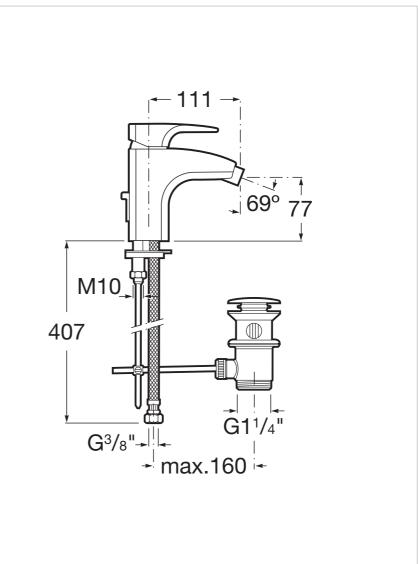

eative force behind this collection, a proposal highly influenced by essentialism. Modern and dynamic, the design is harmonious and compact, with clearly defined lines and forms that are almost geometrical, based upon minimalist figures that bestow elegance and style on the bathroom.



Designed by Antonio Bullo

He has won four gold medals at the Faenza International Ceramic Competition and two Design Plus awards at ISH Frankfurt. For Bullo, the product must be an extension of the company's soul and consistent with the markets in which it is competing.

## Bidet mixer with pop-up waste

Application place: Bidet Diverter-flow regulator Finish: Chrome Flexible supply hoses included Installation type: Deck-mounted Pop-up waste Swivel spout Water flow restrictor



## **Technical drawings**