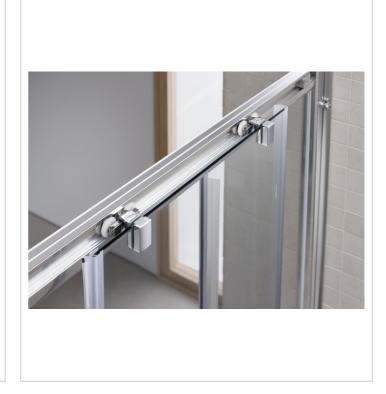

## Dimensions

Length: 1000 mm. Height: 1900 mm.

Sliding-doors shower screens collection with 6 or 8 mm. thick tempered glass and a practical handle that eases opening and closing the enclosure.

**Ura** Ref. M135100..