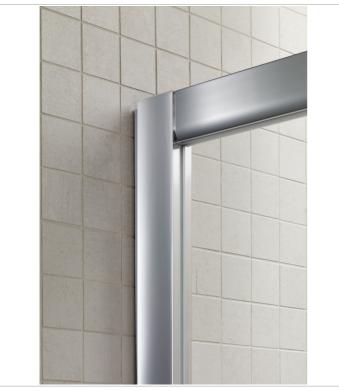

## DF - Fixed panel with profile and stabilising bar to opposing wall

Glass thickness (mm): 8

Maximum installation length (mm): 1005 Minimum installation length (mm): 980

Suitable for: Shower tray
Type of doors: Fixed panel

## Colours and finishes

How to obtain the reference number

Replace the ".." with the desired finish code from the list below

12 Clear glass / Polished silver profile