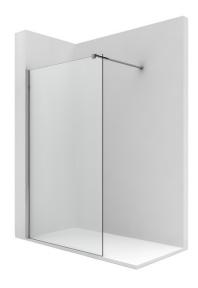

## DF - Fixed panel with profile and stabilising bar to opposing wall

Glass thickness (mm): 8

Maximum installation length (mm): 1005 Minimum installation length (mm): 980

Suitable for: Shower tray
Type of doors: Fixed panel

## Dimensions

Length: 1000 mm. Height: 1900 mm.

Sliding-doors shower screens collection with 6 or 8 mm. thick tempered glass and a practical handle that eases opening and closing the enclosure.

**Ura** Ref. M135100..