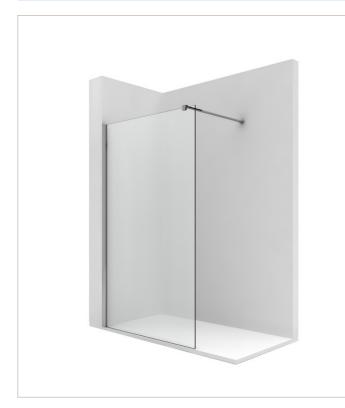

## DF - Fixed panel with profile and stabilising bar to opposing wall

Glass thickness (mm): 8

Maximum installation length (mm): 1005 Minimum installation length (mm): 980

Suitable for: Shower tray
Type of doors: Fixed panel

## Dimensions

Length: 1000 mm. Height: 1900 mm.

Sliding-doors shower screens collection with 6 or 8 mm. thick tempered glass and a practical handle that eases opening and closing the enclosure.

**Ura** Ref. M135100..