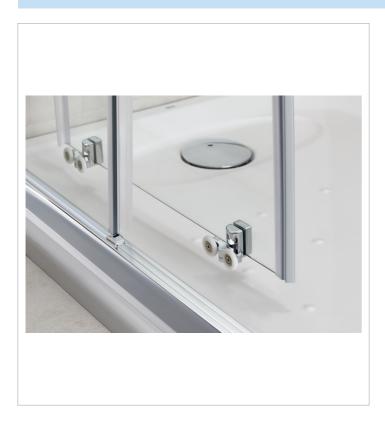

## DF - Fixed panel with profile and stabilising bar to opposing wall

Glass thickness (mm): 8

Maximum installation length (mm): 1005 Minimum installation length (mm): 980

Suitable for: Shower tray
Type of doors: Fixed panel