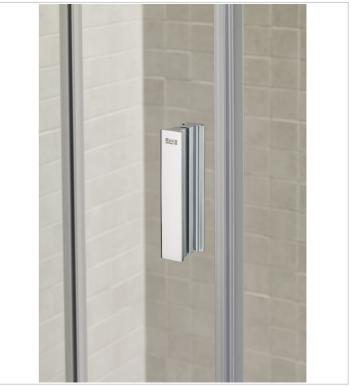

## Dimensions

Length: 1000 mm. Height: 1900 mm.

Sliding-doors shower screens collection with 6 or 8 mm. thick tempered glass and a practical handle that eases opening and closing the enclosure.

**Ura** Ref. M135100..