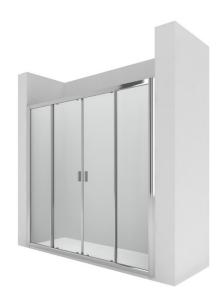

## L4E - Shower screen with two sliding doors and two fixed panels. To be installed between walls or with a lateral fixed panel LF.

Glass thickness (mm): 6

Maximum installation length (mm): 1610 Minimum installation length (mm): 1560

## Dimensions

Length: 1600 mm. Height: 1900 mm.

Sliding-doors shower screens collection with 6 or 8 mm. thick tempered glass and a practical handle that eases opening and closing the enclosure.

**Ura** Ref. M137160..