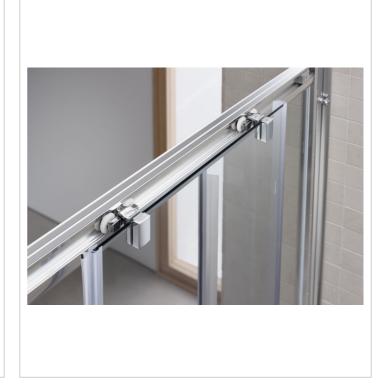

## Dimensions

Length: 1600 mm. Height: 1900 mm.

Sliding-doors shower screens collection with 6 or 8 mm. thick tempered glass and a practical handle that eases opening and closing the enclosure.

**Ura** Ref. M137160..