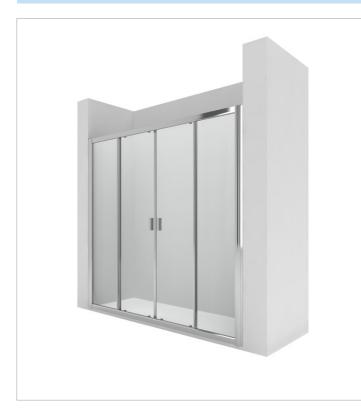

## L4E - Shower screen with two sliding doors and two fixed panels. To be installed between walls or with a lateral fixed panel LF.

Glass thickness (mm): 6

Maximum installation length (mm): 1610 Minimum installation length (mm): 1560

## Dimensions

Length: 1600 mm. Height: 1900 mm.

Sliding-doors shower screens collection with 6 or 8 mm. thick tempered glass and a practical handle that eases opening and closing the enclosure.

**Ura** Ref. M137160..