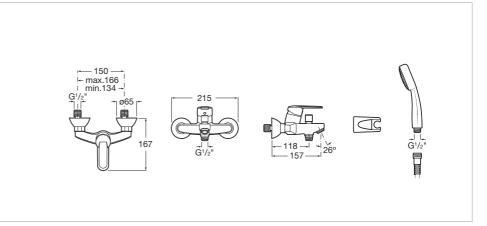

y and versatility, offering the convenience of well-tried solutions.



Designed by Toni Clariana

Toni Clariana is a Barcelonian designer. His career began in the automotive industry for SEAT, before moving on to work for Quod and Associate designers. He later created his own organisation: magma Design, which is characterized by its interdisciplinary and its approach on behalf of the industry. magma has received a number of awards, including the Hispack, a Delta Silver Adi-Fad award and the Premio Letra.

# Wall-mounted bath-shower mixer with automatic diverter, handshower 1,70 m flexible hose and wall bracket

Application place: Bathtub Diverter: Automatic Finish: Chrome Installation type: Wall-mounted

#### Includes

G0082700R Handshower with Rain function

#### **Technical drawings**