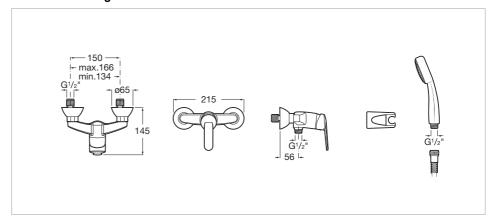

pieces that combine simplicity and versatility, offering the convenience of well-tried solutions.



Designed by **Toni Clariana** 

Toni Clariana is a Barcelonian designer. His career began in the automotive industry for SEAT, before moving on to work for Quod and Associate designers. He later created his own organisation: magma Design, which is characterized by its interdisciplinary and its approach on behalf of the industry. magma has received a number of awards, including the Hispack, a Delta Silver Adi-Fad award and the Premio Letra.

## Wall-mounted shower mixer with 1.50 m flexible shower hose, handshower and wall bracket

Application place: Shower

Finish: Chrome

Installation type: Wall-mounted

## Includes

G0082700R Handshower with Rain function





## **Technical drawings**