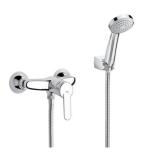

## Wall-mounted shower mixer with 1.50 m flexible shower hose, handshower and wall bracket

Application place: Shower

Finish: Chrome

Installation type: Wall-mounted

## Includes

G0082700R Handshower with Rain function