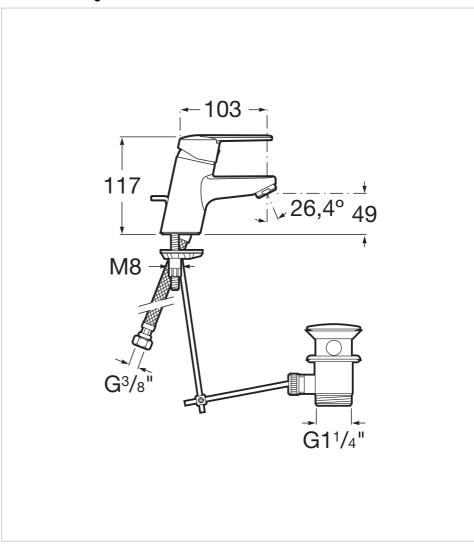

urves in an extensive collection of pieces that combine simplicity and versatility, offering the convenience of well-tried solutions.



Designed by **Toni Clariana** 

Toni Clariana is a Barcelonian designer. His career began in the automotive industry for SEAT, before moving on to work for Quod and Associate designers. He later created his own organisation: magma Design, which is characterized by its interdisciplinary and its approach on behalf of the industry. magma has received a number of awards, including the Hispack, a Delta Silver Adi-Fad award and the Premio Letra.

## Basin mixer with pop-up waste

Aerator type: Integrated aerator Application place: Basin

Finish: Chrome

Flexible supply hoses included Installation type: Deck-mounted

Pop-up waste





## **Technical drawings**