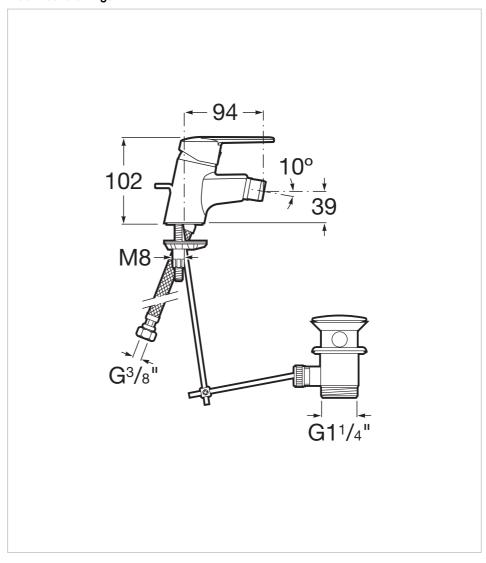

spheres. Elegant and functional curves in an extensive collection of pieces that combine simplicity and versatility, offering the convenience of well-tried solutions.



Designed by **Toni Clariana** 

Toni Clariana is a Barcelonian designer. His career began in the automotive industry for SEAT, before moving on to work for Quod and Associate designers. He later created his own organisation: magma Design, which is characterized by its interdisciplinary and its approach on behalf of the industry. magma has received a number of awards, including the Hispack, a Delta Silver Adi-Fad award and the Premio Letra.

## Bidet mixer with pop-up waste

Application place: Bidet

Finish: Chrome

Flexible supply hoses included Installation type: Deck-mounted

Pop-up waste





## **Technical drawings**