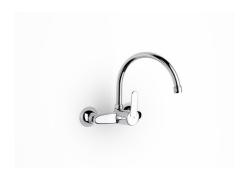

Victoria Ref. 5A7625C00

A traditional response to classic atmospheres. Elegant and functional curves in an extensive collection of pieces that combine simplicity and versatility, offering the convenience of well-tried solutions.

## Wall-mounted kitchen sink mixer with swivel spout

Aerator type: Integrated aerator Application place: Kitchen sink

Finish: Chrome

Installation type: Wall-mounted

Maximum width between connections (mm):

166

Minimum width between connections (mm):

134

Spout length (mm): 256 Spout position: High

Swivel spout

Type of cartridge: Ceramic Water connection thread: 1/2"