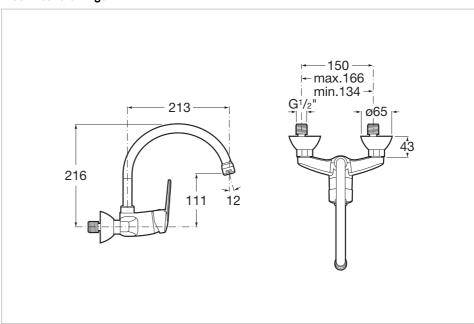

## **Technical drawings**

## Wall-mounted kitchen sink mixer with swivel spout

Aerator type: Integrated aerator Application place: Kitchen sink

Finish: Chrome

Installation type: Wall-mounted

Maximum width between connections (mm):

166

Minimum width between connections (mm):

134

Spout length (mm): 256 Spout position: High

Swivel spout

Type of cartridge: Ceramic Water connection thread: 1/2"