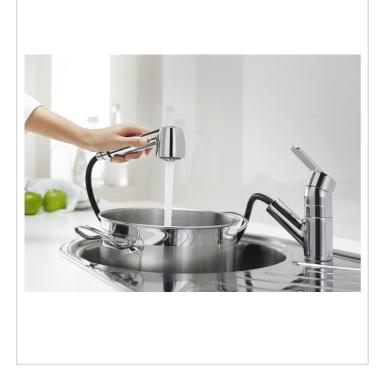

## Kitchen sink mixer with retractable swivel spout and rinse spray function

Application place: Kitchen sink

Finish: Chrome

Flexible supply hoses included Installation type: Deck-mounted

Pull-out spout

Spout length (mm): 207 Spout position: Central

Swivel spout

Type of cartridge: Ceramic