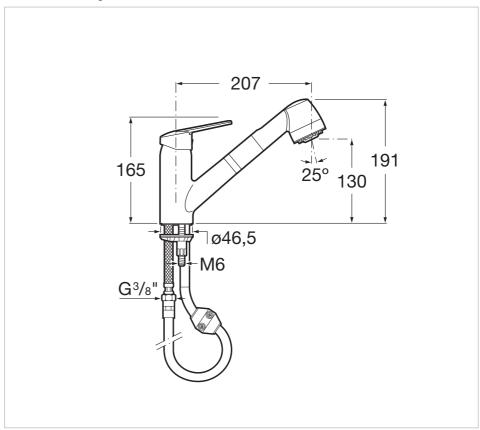

f well-tried solutions.



Designed by **Toni Clariana** 

Toni Clariana is a Barcelonian designer. His career began in the automotive industry for SEAT, before moving on to work for Quod and Associate designers. He later created his own organisation: magma Design, which is characterized by its interdisciplinary and its approach on behalf of the industry. magma has received a number of awards, including the Hispack, a Delta Silver Adi-Fad award and the Premio Letra.

## Kitchen sink mixer with retractable swivel spout and rinse spray function

Application place: Kitchen sink

Finish: Chrome

Flexible supply hoses included Installation type: Deck-mounted

Pull-out spout

Spout length (mm): 207 Spout position: Central

Swivel spout

Type of cartridge: Ceramic





## **Technical drawings**







Victoria Ref. 5A8125C00