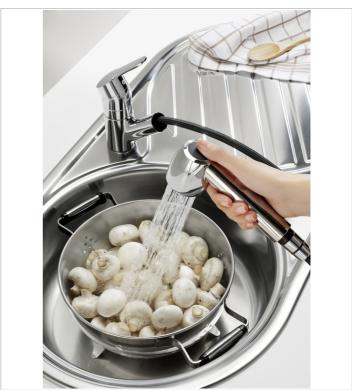

## Kitchen sink mixer with retractable swivel spout and rinse spray function

Application place: Kitchen sink

Finish: Chrome

Flexible supply hoses included Installation type: Deck-mounted

Pull-out spout

Spout length (mm): 207 Spout position: Central