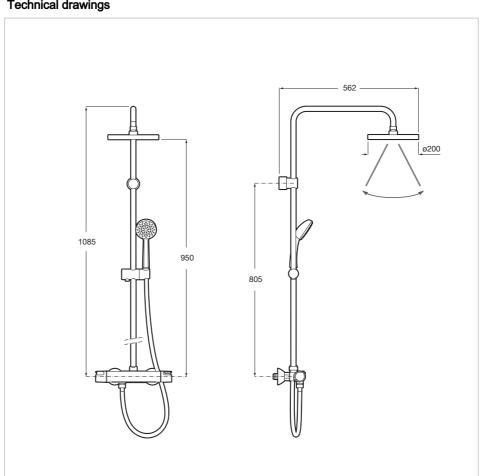

## **Dimensions**

Width: 562 mm. Height: 985 mm.

## **Technical drawings**

A traditional response to classic atmospheres. Elegant and functional curves in an extensive collection of pieces that combine simplicity and versatility, offering the convenience of well-tried solutions.