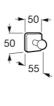

## **Dimensions**

Length: 50 mm. Width: 55 mm. Height: 50 mm.

## **Technical drawings**

An extensive accessories range with a functional and timeless design. Besides the installation with screws, Victoria allows an adhesive fixation system that prevents drilling and guarantees high resistance (up to 5 kg. of static load). The perfect suit for for private bathrooms, semi-public areas and public spaces, including solutions for people with reduced mobility.