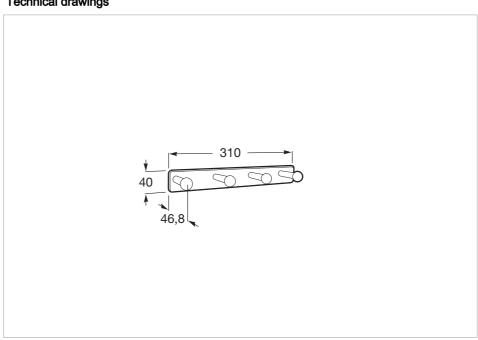

## Quadruple robe hook (Can be installed with screws or adhesive)

00000

Installation type: Wall-mounted

Material: Metal

Finish: Polished

**Dimensions** 

Length: 310 mm. Width: 47 mm. Height: 40 mm.